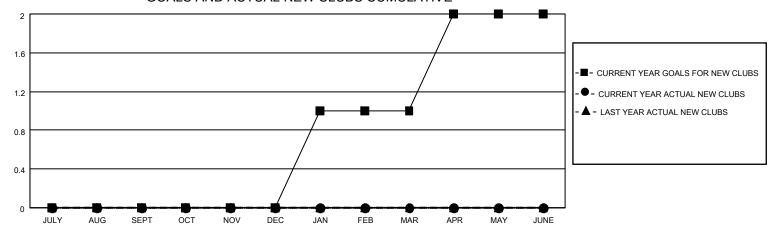

## GOALS AND ACTUAL NEW CLUBS CUMULATIVE

## MONTHLY MEMBERSHIP PROGRESS REPORT

LOCATION VIRGINIA District 24 C Results as of: 7/31/2022

| Clubs RESULTS FOR 2022-2023 |   |   |   | Members RESULTS FOR 2022-2023 |    |    |    |
|-----------------------------|---|---|---|-------------------------------|----|----|----|
|                             |   |   |   |                               |    |    |    |
| JULY/AUG/SEPT               | 0 | 0 | 0 | JULY/AUG/SEPT                 | 25 | 10 | 14 |
| OCT/NOV/DEC                 | 0 | 0 | 0 | OCT/NOV/DEC                   | 50 | 0  | 0  |
| JAN/FEB/MAR                 | 1 | 0 | 0 | JAN/FEB/MAR                   | 25 | 0  | 0  |
| APR/MAY/JUNE                | 1 | 0 | 0 | APR/MAY/JUNE                  | 50 | 0  | 0  |