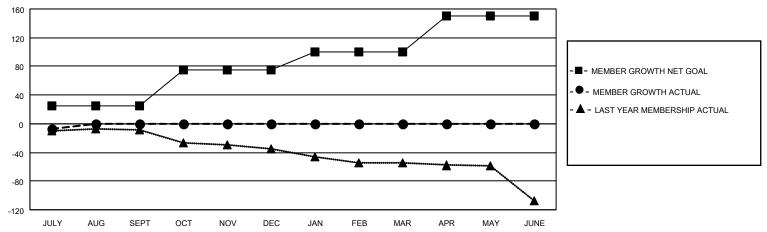

## GOALS AND ACTUAL MEMBERS CUMULATIVE

| DROPPED CLUBS: 0 |    | 6 CLUBS OF 56 ADDED 1 OR  | GENDER DISTRIBUTION                 |              |  |
|------------------|----|---------------------------|-------------------------------------|--------------|--|
|                  |    | MORE NEW MEMBERS          | MALE 830 (65.10%)                   |              |  |
|                  |    |                           | FEMALE                              | 445 (34.90%) |  |
| DROPPED MEMBERS  |    |                           | NON BINARY                          | 0 (0.00%)    |  |
|                  |    |                           | PREFER NOT TO ANSWER                | 0 (0.00%)    |  |
| DECEASED         | 4  |                           |                                     |              |  |
| CLUB CANCELLED   | 0  | CLICK HERE FOR CUMULATIVE | TOTAL FAMILY UNIT MEMBERS 233       |              |  |
| OTHER            | 10 | MEMBERSHIP DATA           |                                     |              |  |
| TOTAL            | 14 |                           | FAMILY MEMBERS PAYING HALF DUES 117 |              |  |
|                  |    |                           |                                     |              |  |

## MONTHLY MEMBERSHIP PROGRESS REPORT

LOCATION VIRGINIA District 24 C Results as of: 7/31/2022

| Clubs RESULTS FOR 2022-2023 |   |   |   | Members RESULTS FOR 2022-2023 |    |    |    |
|-----------------------------|---|---|---|-------------------------------|----|----|----|
|                             |   |   |   |                               |    |    |    |
| JULY/AUG/SEPT               | 0 | 0 | 0 | JULY/AUG/SEPT                 | 25 | 10 | 14 |
| OCT/NOV/DEC                 | 0 | 0 | 0 | OCT/NOV/DEC                   | 50 | 0  | 0  |
| JAN/FEB/MAR                 | 1 | 0 | 0 | JAN/FEB/MAR                   | 25 | 0  | 0  |
| APR/MAY/JUNE                | 1 | 0 | 0 | APR/MAY/JUNE                  | 50 | 0  | 0  |